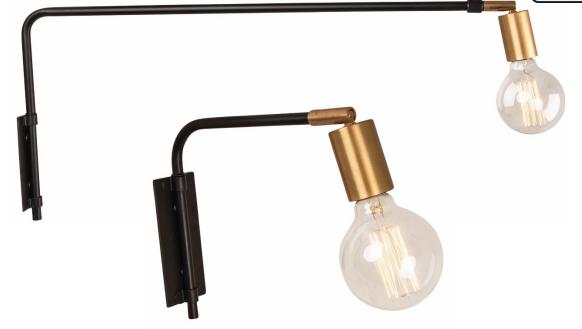

### **Specifications**

Small & Large Wall Lamp Matt Black Metalware Real Brass highlights Adjustable shade Black PVC Cord with Cordline switch

#### Available in:

- · Small with Fixed Length
- · Large with Adjustable Length

#### **Dimensions**

Small:

W25cm x H24cm

Back plate: W6cm x H14cm

Large:

Min W60cm - Max W105cm x H32cm

Back plate: W6cm x H14cm

Note: This product contains real brass metalware. Variations in the colour of the brass are not faults but are part of the natural characteristic of brass aging over time.