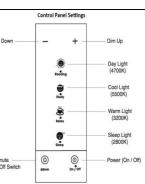

2800K / 3200K / 5500K / 4700K

**Continuous Touch Dimming** Colour Temperature Changing 60 Minute Auto-Off Switch

**USB** Port