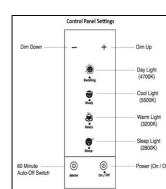

2800K / 3200K / 5500K / 4700K

**Continuous Touch Dimming** Colour Temperature Changing 60 Minute Auto-Off Switch

**USB** Port

## Output: Max 12VDC, 1A

Wattage

Lumens

Dimmable

**Colour Temp** 

\*Note: This product is not suitable for charging high powered products such as tablets

LED Task Lamp in Matt Black or Gloss White

Description Model No. Colour Globe LED Task Lamp A18711 BLK / WHT 7W LED / 470Lm